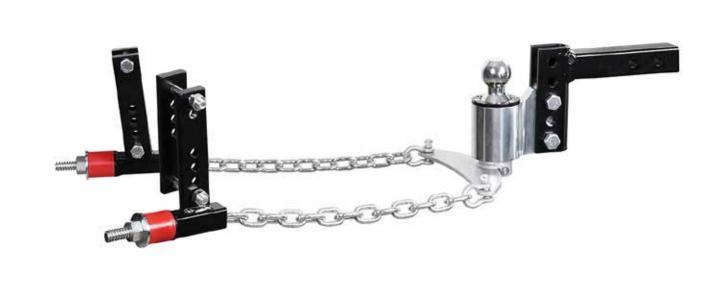

### **Anderson Weight Distribution Hitch**

The design of the Andersen Weight Distribution Hitch eliminates the sway and bounce in your trailer, using our interconnected motion-dampening chains and sway-control ball housing system.

- Rated up to 16,000 lbs GTWR & 1,600 lbs Tongue Weight
- Grease-free system ball turns with trailer
- No leverage bars needed
- Sway-control automatically adjusts to load
- Patented shock absorbers prevent bouncing
- Weighs less than 60 lbs