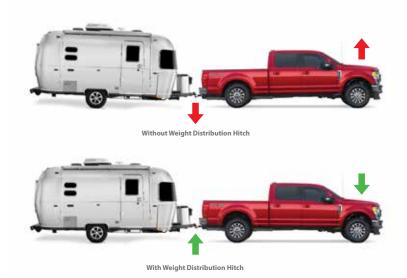

#### **Equal-i-zer Travel Trailer Hitch System**

The patented design transfers trailer tongue weight to all axles, providing excellent weight distribution, improving steering and braking control, and providing a smooth, level, enjoyable ride. With the Equal-i-zer's Integrated 4 Point Sway Control™ you can relax knowing the most advanced sway control technology. The Equal-i-zer hitch is easy to use, and **made in the USA.** 

#### Blue Ox SwayPro® Hitch System

SwayPro by Blue Ox is a weight distributing hitch that prevents trailer sway. The SwayPro is designed with the user in mind, making it the most user-friendly trailer sway prevention system on the market today. Enjoy the ease of quickly hooking up and disconnecting the trailer. There is no need to disconnect prior to backing up. Eliminates the use of friction pads, resulting in a smooth and quiet ride.

### **Anderson Weight Distribution Hitch**

The design of the Andersen Weight Distribution Hitch eliminates the sway and bounce in your trailer, using our interconnected motion-dampening chains and sway-control ball housing system.