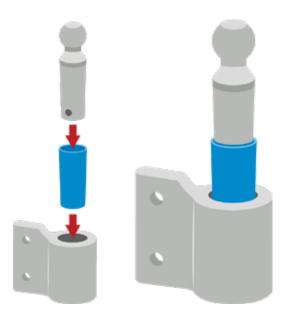

### **Anderson Weight Distribution Hitch**

The design of the Andersen Weight Distribution Hitch eliminates the sway and bounce in your trailer, using our interconnected motion-dampening chains and sway-control ball housing system.

- Rated up to 16,000 lbs GTWR & 1,600 lbs Tongue Weight
- Grease-free system ball turns with trailer
- No leverage bars needed
- Sway-control automatically adjusts to load
- Patented shock absorbers prevent bouncing
- Weighs less than 60 lbs