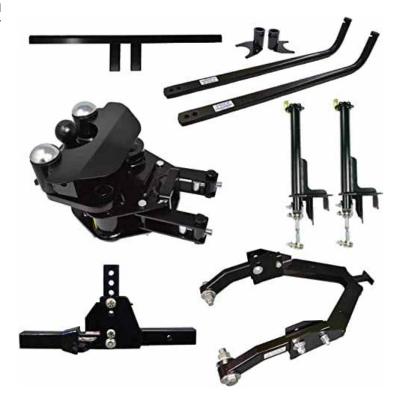

#### **ProPride 3P Trailer Sway Control Hitch**

The ProPride 3P® hitch is the most advanced trailer sway eliminating, Jim Hensley hitch design on the market. Its industry leading design and innovation is second to none. The quality of the workmanship and service behind the product draws rave reviews from customers across North America.

3P 2-in + Extension Kit

Installed Cost: \$4900

3P 2-1/2-in + Extension Kit

Installed Cost: \$4950

3P 3-in + Extension Kit

Installed Cost: **\$5000** 