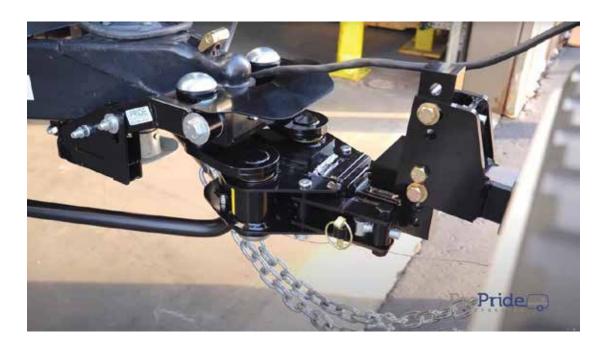

### **Anderson Weight Distribution Hitch**

The design of the Andersen Weight Distribution Hitch eliminates the sway and bounce in your trailer, using our interconnected motion-dampening chains and sway-control ball housing system.

- Rated up to 16,000 lbs GTWR & 1,600 lbs Tongue Weight
- Grease-free system ball turns with trailer
- No leverage bars needed
- Sway-control automatically adjusts to load
- Patented shock absorbers prevent bouncing
- Weighs less than 60 lbs