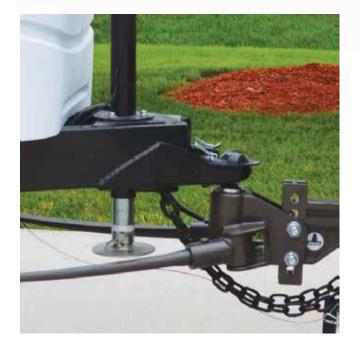

#### Blue Ox SwayPro® Hitch System

SwayPro by Blue Ox is a weight distributing hitch that prevents trailer sway. The SwayPro is designed with the user in mind, making it the most user-friendly trailer sway prevention system on the market today. Enjoy the ease of quickly hooking up and disconnecting the trailer. There is no need to disconnect prior to backing up. Eliminates the use of friction pads, resulting in a smooth and quiet ride.

- Quickly hookup and disconnect
- · Prevents Sway in any weather
- Backup without disconnecting
- Easy to Use no pins or clips

Installed Cost: \$1375\*

<sup>\*</sup>Additional cost for extended Class-V requirements