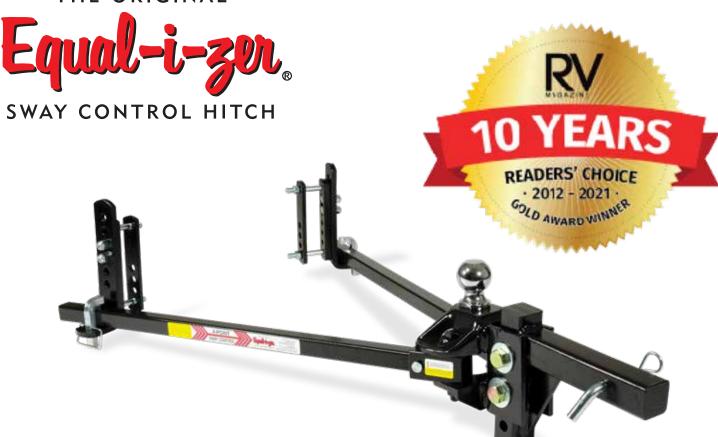

#### **Equal-i-zer Travel Trailer Hitch System**

The patented design transfers trailer tongue weight to all axles, providing excellent weight distribution, improving steering and braking control, and providing a smooth, level, enjoyable ride. With the Equal-i-zer's Integrated 4 Point Sway Control™ you can relax knowing the most advanced sway control technology. The Equal-i-zer hitch is easy to use, and **made in the USA.** 

- · Distributes weight from hitch
- 4 Point Sway Control
- · Easy Hitching and unhitching
- Made in the USA

Installed Cost: \$1425\*

<sup>\*</sup>Additional cost for extended Class-V requirements