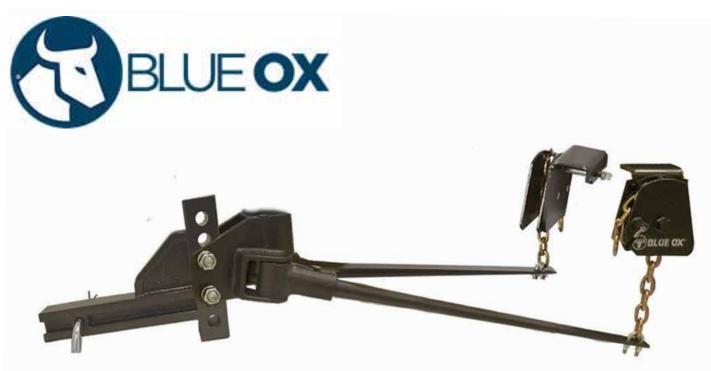

#### Blue Ox SwayPro® Hitch System

SwayPro by Blue Ox is a weight distributing hitch that prevents trailer sway. The SwayPro is designed with the user in mind, making it the most user-friendly trailer sway prevention system on the market today. Enjoy the ease of quickly hooking up and disconnecting the trailer. There is no need to disconnect prior to backing up. Eliminates the use of friction pads, resulting in a smooth and quiet ride.

- Quickly hookup and disconnect
- · Prevents Sway in any weather
- Backup without disconnecting
- Easy to Use no pins or clips

Installed Cost: \$1375\*

<sup>\*</sup>Additional cost for extended Class-V requirements