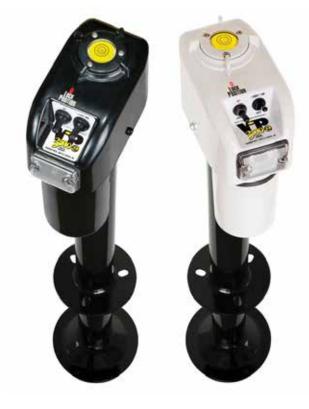

## **Electric Hitch Jack**

Patented built-in level right where you need it.

Emergency "Crank-Thru".

Nite-lite helps you hitch-up or unhitch.

Attached Foot Pad.

## **Barker VIP 3500 Power Jack**

The VIP 3500 Power Jack has a lifting capacity of 3,500 pounds and a full 18" stroke. Jacks are sealed at the bottom of the inner tube to prevent moisture and dirt from entering. VIP jacks are equipped with 10 gauge hook-up wire and an inline fuse to meet RVIA standards. All parts are aluminum, powder coated and zinc plated steel tubing, plastic, and stainless steel for maximum rust resistance.

- Waterproof up and down switch
- Patented built-in level
- Night Light
- Emergency manual crank
- Heavy-duty foot pad
- Made in USA