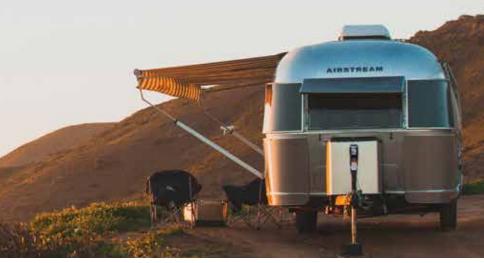

## **Electric Hitch Jack**





Patented built-in level right where you need it.



Emergency "Crank-Thru".



Nite-lite helps you hitch-up or unhitch.



Attached Foot Pad.



## **Barker VIP 3500 Power Jack**

The VIP 3500 Power Jack has a lifting capacity of 3,500 pounds and a full 18" stroke. Jacks are sealed at the bottom of the inner tube to prevent moisture and dirt from entering. VIP jacks are equipped with 10 gauge hook-up wire and an inline fuse to meet RVIA standards. All parts are aluminum, powder coated and zinc plated steel tubing, plastic, and stainless steel for maximum rust resistance.

- Waterproof up and down switch
- Patented built-in level
- Night Light
- Emergency manual crank
- Heavy-duty foot pad
- Made in USA

## Installed Cost: \$650

Basecamp Installed Cost: **\$850**