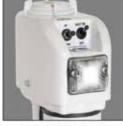

## **Barker VIP 3500 Power Jack**

The VIP 3500 Power Jack has a lifting capacity of 3,500 pounds and a full 18" stroke. Jacks are sealed at the bottom of the inner tube to prevent moisture and dirt from entering. VIP jacks are equipped with 10 gauge hook-up wire and an inline fuse to meet RVIA standards. All parts are aluminum, powder coated and zinc plated steel tubing, plastic, and stainless steel for maximum rust resistance.

- Waterproof up and down switch
- Patented built-in level
- Night Light
- Emergency manual crank
- Heavy-duty foot pad
- Made in USA