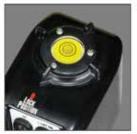

## **Electric Hitch Jack**

Patented built-in level right where you need it.

Emergency "Crank-Thru".

Nite-lite helps you hitch-up or unhitch.

Attached Foot Pad.

- Waterproof up and down switch
- Patented built-in level
- Night Light
- Emergency manual crank
- Heavy-duty foot pad
- Made in USA