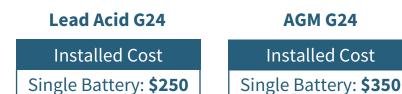

## Batteries







## **Interstate Marine Group Batteries**

The Interstate SRM Deep Cycle batteries offer strong, reliable power to bring the comforts of home, like cooking appliances and lights, to the great outdoors whether the RV motor is on or off.



## **Lifeline Marine Group Batteries**

All Lifeline deep-cycle batteries are hand-made in the USA. They are designed to deliver industry leading reserve capacities and life-cycle capabilities. The perfect combination of premium quality materials and perfected proprietary processes have catapulted Lifeline to an industry leader.

Group 24

Installed Cost Single Battery: **\$500**