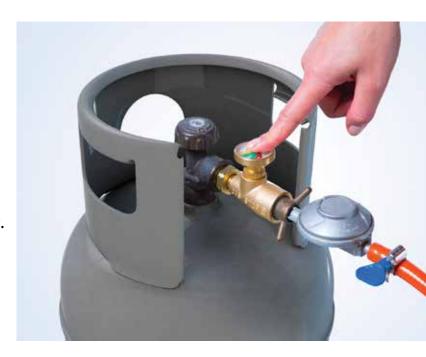

# **GasStop Emergency Shut-Off**

The GasStop Emergency Shut-Off Valve is designed to shut-off the propane in the event of a major leak. Can be used to easily test for minor Propane leaks and with a built-in Gas level indicator you can make sure you don't run out of gas. The GasStop is highly engineered, easy to install, and has a 5 year warranty.

- Automatically shut-off gas supply
- Built-In gas level indicator
- Minor leak tester
- Easy to Install
- 5 Year Warranty (Valve)