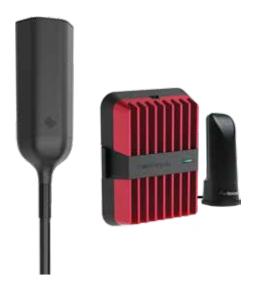

## **Connect 2.0 4G2 (4G LTE + WiFi Extender)**

The Winegard Connect 2.0 4G2 links to nationwide 4G LTE for reliable, uninterrupted, in-motion and stationary coverage while traveling. Keep mobile devices, smart TVs/speakers, gaming systems, and computers connected to 4G/WiFi with a reliable connection, faster speeds, and expanded coverage.

- Nationwide 4G LTE Coverage
- High-Powered Mobile Internet Hotspot
- Increased WiFi Range
- Secure RV Internet
- Cellular Data Carrier Options
- Winegard FreedomGo Data Plans

Installed Cost: \$1050

Installed Cost: \$1300