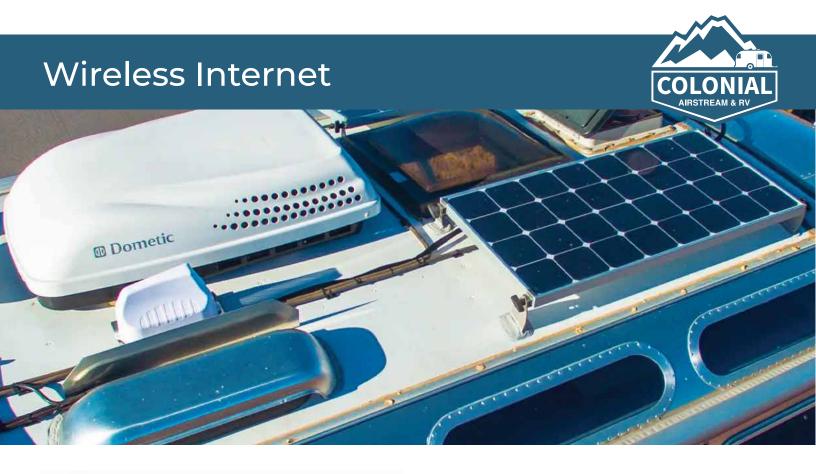

## **Airstream Connected**

Keep in touch with family and friends with Airstream Connected. Streaming entertainment, surfing the internet, and sharing your adventures has never been easier with the only connectivity kit made exclusively for Airstreamers.

- Wi-Fi Boost and 4G LTE-A
- Flexible Data Plans
- Extend Campground Wi-Fi
- Connect Multiple Devices
- GPS Airstream Locator
- Zero Activation Fees

Installed Kit: \$2200

Installed Router: **\$1700** 





## Wireless Internet





## **Connect 2.0 4G2 (4G LTE + WiFi Extender)**

The Winegard Connect 2.0 4G2 links to nationwide 4G LTE for reliable, uninterrupted, in-motion and stationary coverage while traveling. Keep mobile devices, smart TVs/speakers, gaming systems, and computers connected to 4G/WiFi with a reliable connection, f