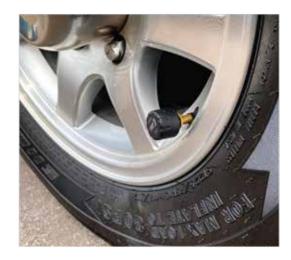

#### **TST Tire Pressure Monitor System**

TST Tire Pressure Monitor System will notify you of gradual pressure loss, sudden tire temperature increases, or rapid deflation in the tires. Provides real time pressure readings.

- Easy installation
- Accurate pressure readings
- Real time display of tire pressure & temperatures
- Includes 4 Sensors

**Standard Sensors** 

Installed Cost: **\$625** 

Flow-Thru Sensors

Installed Cost: \$625