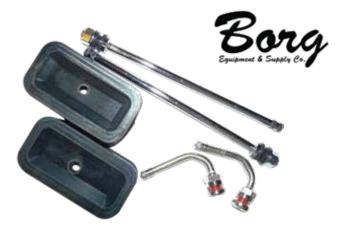

#### **Borg Dually Rear Wheel Valve Stems**

Borg Dually Rear Wheel Valve Stems are designed to make tire pressure checks and inflation easy. Extends the length of the inner dual valve to reach the outer dual and the outer stem is curved making it easy to add air and check pressure.