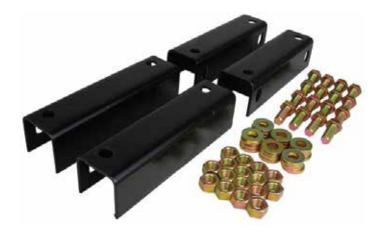

### **Airstream Frame Spacer Kit**

Fits Dexter Torflex #11 axles. Increases ride height by 2.88".

PART #K71-724-02

**Single Axle** 

Installed Cost: \$1100\*

**Dual Axle** 

Installed Cost: \$1900\*

Classic

Installed Cost: \$2100\*

\*Additional cost for hitch parts if needed for height adjustment