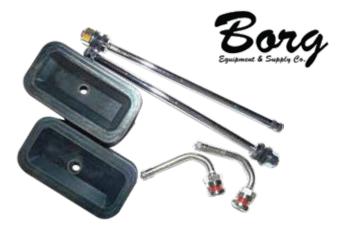

#### **Borg Dually Rear Wheel Valve Stems**

Borg Dually Rear Wheel Valve Stems are designed to make tire pressure checks and inflation easy. Extends the length of the inner dual valve to reach the outer dual and the outer stem is curved making it easy to add air and check pressure.

Installed Cost: **\$625** 