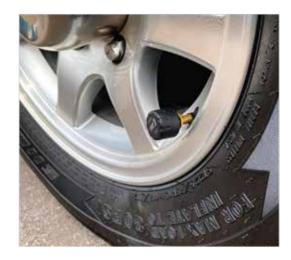

- Easy installation
- Accurate pressure readings
- Real time display of tire pressure & temperatures
- Includes 4 Sensors

**Standard Sensors** 

Installed Cost: **\$625** 

Flow-Thru Sensors

Installed Cost: \$625