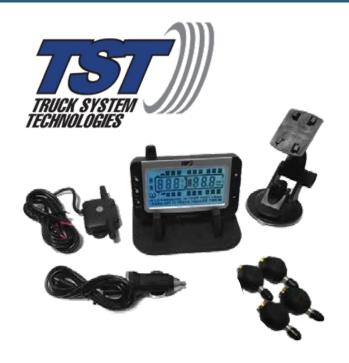

#### **TST Tire Pressure Monitor System**

TST Tire Pressure Monitor System will notify you of gradual pressure loss, sudden tire temperature increases, or rapid deflation in the tires. Provides real time pressure readings.

- Easy installation
- Accurate pressure readings
- Real time display of tire pressure & temperatures
- Includes 4 Sensors

**Standard Sensors** 

Installed Cost: **\$625** 

Flow-Thru Sensors

Installed Cost: \$625