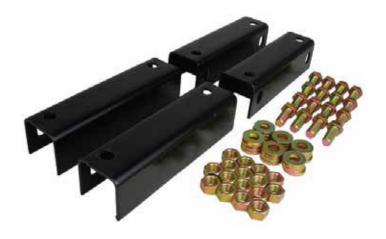

### **Airstream Frame Spacer Kit**

Fits Dexter Torflex #11 axles. Increases ride height by 2.88".

PART #K71-724-02

Single Axle

Installed Cost: **\$1100** 

**Dual Axle** 

Installed Cost: **\$1900** 

Classic

Installed Cost: **\$2100**