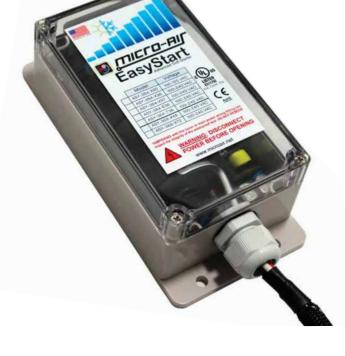

## **Micro-Air EasyStart Soft Starter**

EasyStart is the most advanced & effective soft starter for all A/C applications. EasyStart is the perfect solution that allows an air conditioner or refrigeration compressor to operate on a generator, inverter, or limited utility power when it would otherwise not have functioned. Has numerous specialized fault checks not found in any other soft starter to provide added protection.

- Delivers 65-75% start current reduction
- Start your A/C without buying a second or bigger generator or inverter
- Run your A/C with more appliances
- · Sleep, with less noise, and cool all through the night
- Capable of supporting up to a 36000 BTU (3 ton) compressor