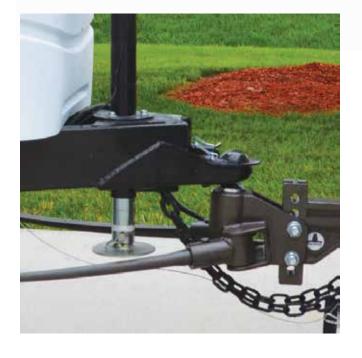

# Weight Distribution Hitch

### Blue Ox SwayPro® Hitch System

SwayPro by Blue Ox is a weight distributing hitch that prevents trailer sway. The SwayPro is designed with the user in mind, making it the most user-friendly trailer sway prevention system on the market today. Enjoy the ease of quickly hooking up and disconnecting the trailer. There is no need to disconnect prior to backing up. Eliminates the use of friction pads, resulting in a smooth and quiet ride.

- · Quickly hookup and disconnect
- · Prevents Sway in any weather
- · Backup without disconnecting
- Easy to Use no pins or clips

Installed Cost: **\$1600**