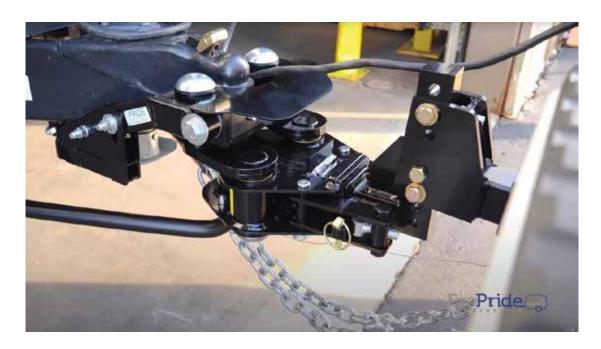

#### **ProPride 3P Trailer Sway Control Hitch**

The ProPride 3P® hitch is the most advanced trailer sway eliminating, Jim Hensley hitch design on the market. Its industry leading design and innovation is second to none. The quality of the workmanship and service behind the product draws rave reviews from customers across North America.

3P 2-in + Extension Kit

Installed Cost: **\$4800** 

3P 2-1/2-in + Extension Kit

Installed Cost: \$4850

3P 3-in + Extension Kit

Installed Cost: **\$4900** 