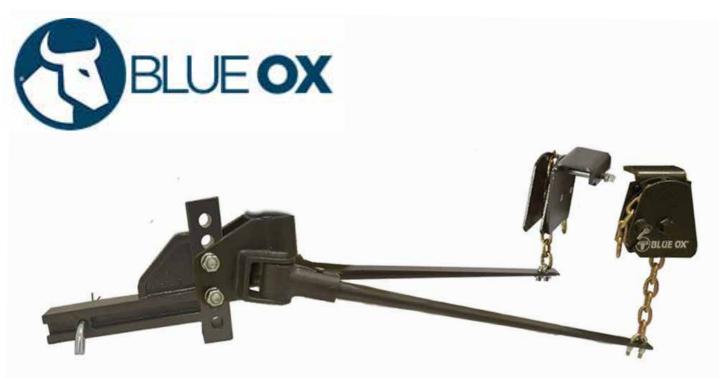

# Weight Distribution Hitch

### Blue Ox SwayPro® Hitch System

SwayPro by Blue Ox is a weight distributing hitch that prevents trailer sway. The SwayPro is designed with the user in mind, making it the most user-friendly trailer sway prevention system on the market today. Enjoy the ease of quickly hooking up and disconnecting the trailer. There is no need to disconnect prior to backing up. Eliminates the use of friction pads, resulting in a smooth and quiet ride.

- · Quickly hookup and disconnect
- · Prevents Sway in any weather
- · Backup without disconnecting
- Easy to Use no pins or clips

Installed Cost: **\$1600**