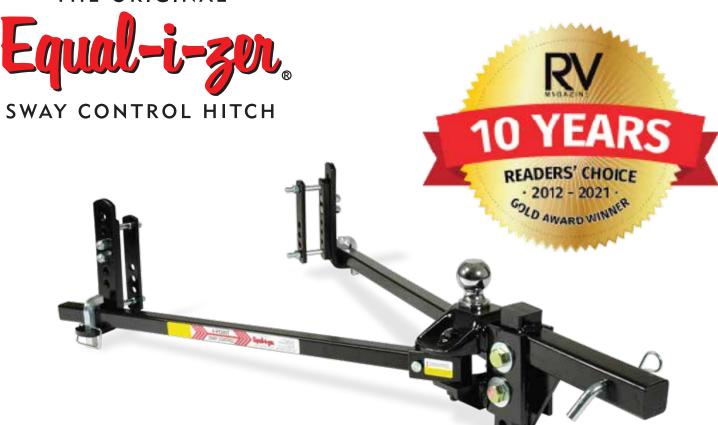

### **Equal-i-zer Travel Trailer Hitch System**

The patented design transfers trailer tongue weight to all axles, providing excellent weight distribution, improving steering and braking control, and providing a smooth, level, enjoyable ride. With the Equal-i-zer's Integrated 4 Point Sway Control™ you can relax knowing the most advanced sway control technology. The Equal-i-zer hitch is easy to use, and **made in the USA.** 

- · Distributes weight from hitch
- 4 Point Sway Control
- · Easy Hitching and unhitching
- Made in the USA

Without Weight Distribution Hitch

With Weight Distribution Hitch

Installed Cost: \$1600