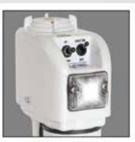

## **Electric Hitch Jack**

Patented built-in level right where you need it.

Nite-lite helps you hitch-up or unhitch.

Emergency "Crank-Thru".

Attached Foot Pad.

- · Waterproof up and down switch
- Patented built-in level
- Night Light
- · Emergency manual crank
- Heavy-duty foot pad
- Made in USA

Installed Cost: **\$625** 

Basecamp Installed Cost: \$825