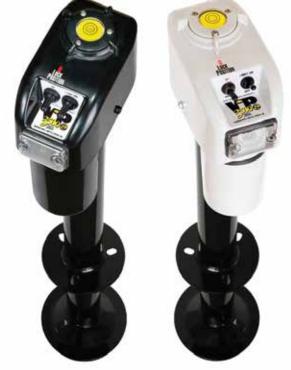

## **Electric Hitch Jack**

Patented built-in level right where you need it.

Nite-lite helps you hitch-up or unhitch.

Emergency "Crank-Thru".

Attached Foot Pad.

## **Barker VIP 3500 Power Jack**

The VIP 3500 Power Jack has a lifting capacity of 3,500 pounds and a full 18" stroke. Jacks are sealed at the bottom of the inner tube to prevent moisture and dirt from entering. VIP jacks are equipped with 10 gauge hook-up wire and an inline fuse to meet RVIA standards. All parts are aluminum, powder coated and zinc plated steel tubing, plastic, and stainless steel for maximum rust resistance.

- · Waterproof up and down switch
- Patented built-in level
- Night Light
- · Emergency manual crank
- Heavy-duty foot pad
- Made in USA

Installed Cost: **\$625** 

Basecamp Installed Cost: \$825