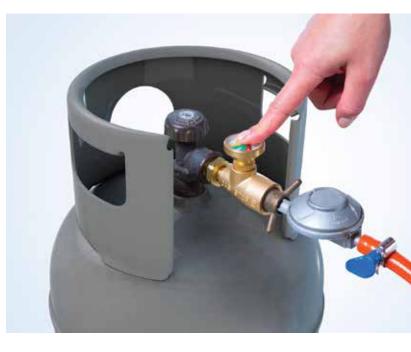

## **GasStop Emergency Shut-Off**

The GasStop Emergency Shut-Off Valve is designed to shut-off the propane in the event of a major leak. Can be used to easily test for minor Propane leaks and with a built-in Gas level indicator you can make sure you don't run out of gas. The GasStop is highly engineered, easy to install, and has a 5 year warranty.

- Automatically shut-off gas supply
- Built-In gas level indicator
- Minor leak tester
- Easy to Install
- 5 Year Warranty (Valve)