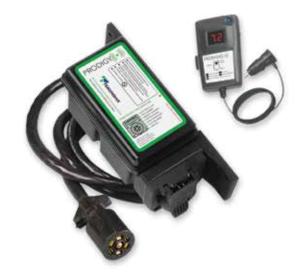

## **Prodigy RF electric brake controller**

- Wireless Design
- Works for up to 4 braking axles
- Plugs into standard 12-volt power adapter
- Utilizes standard blade style 7-Way connector

Installed Cost: \$825

Installed Cost: \$675