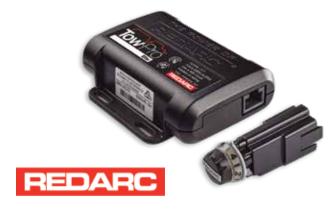

## **REDARC Tow-Pro Elite V2**

The Tow-Pro Elite V2 is an electric brake controller designed to suit most common trailer braking applications whilst requiring minimal dash space and is simple to operate.

- · Easy to operate
- Dash mounted control knob
- Proportional or User Controlled trailer braking modes
- Active Calibration monitors the direction of travel