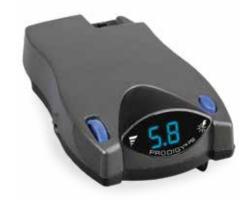

## **Prodigy P2 electric brake controller**

- Hard-Wired Design
- Works for up to 4 braking axles
- · Reverse battery protection
- · Quick and easy disconnect feature

Installed Cost: \$450