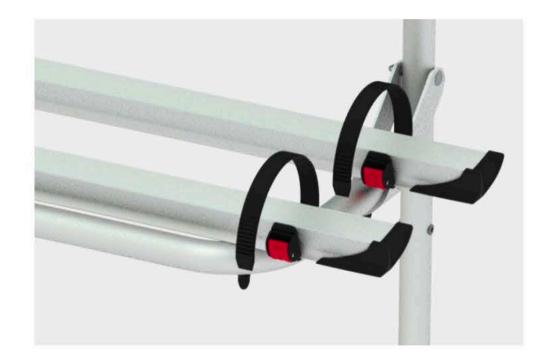

### Fiamma Carry-Bike Rack

The Fiamma Carry-Bike Rack is made from high quality extruded aluminum and is **designed to fit the Airstream Travel Trailer, Mercedes Sprinter, and Ram Promaster Coach. Adjustable design fits all Airstream Travel Trailer models 1969 to the present.** Touring Coach rack allows rear doors to be opened without needing to remove the bicycles.

- Extruded Aluminum Construction
- 75lb Carrying Capacity
- Quick and easy unloading
- Adjustable Fit
- Hold 2 Bicycles

12

Installed Cost: **\$1175** 

Installed Cost: **\$1200** 