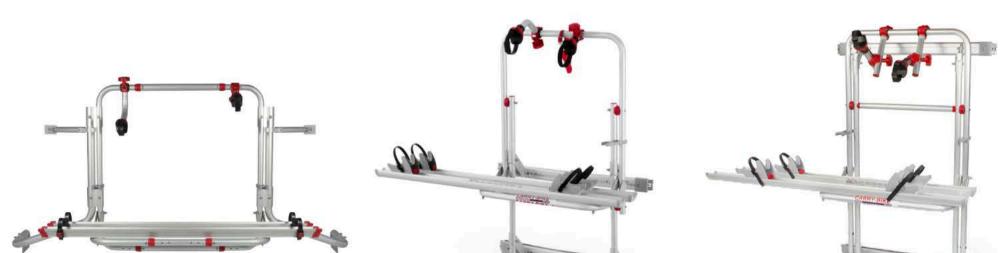

### Fiamma Carry-Bike Rack

The Fiamma Carry-Bike Rack is made from high quality extruded aluminum and is **designed to fit the Airstream Travel Trailer, Mercedes Sprinter, and Ram Promaster Coach. Adjustable design fits all Airstream Travel Trailer models 1969 to the present.** Touring Coach rack allows rear doors to be opened without needing to remove the bicycles.

- Extruded Aluminum Construction
- 75lb Carrying Capacity
- Quick and easy unloading
- Adjustable Fit
- Hold 2 Bicycles

12

Installed Cost: **\$1175** 

Installed Cost: **\$1200** 