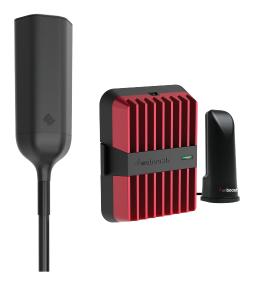

## Connect 2.0 4G2 (4G LTE + WiFi Extender)

The Winegard Connect 2.0 4G2 links to nationwide 4G LTE for reliable, uninterrupted, in-motion and stationary coverage while traveling. Keep mobile devices, smart TVs/speakers, gaming systems, and computers connected to 4G/WiFi with a reliable connection, faster speeds, and expanded coverage.

- Nationwide 4G LTE Coverage
- High-Powered Mobile Internet Hotspot
- Increased WiFi Range
- Secure RV Internet
- Cellular Data Carrier Options
- Winegard FreedomGo Data Plans

T Mobile 🥞 AT&T verizon

#### Installed Cost: **\$925**

Installed Cost: **\$1175** 

### Drive Reach RV cell signal booster

Drive Reach RV is a powerful multi-user, in-vehicle cell signal booster. Stops dropped calls while improving voice quality, data speeds, video streaming, and more. The Drive Reach RV works on all U.S. carrier networks and is 5G compatible.

- Reaches the farthest cell towers
- Boosts multiple users/devices
- Use when parked or in motion
- Compatible on all U.S. carrier Networks