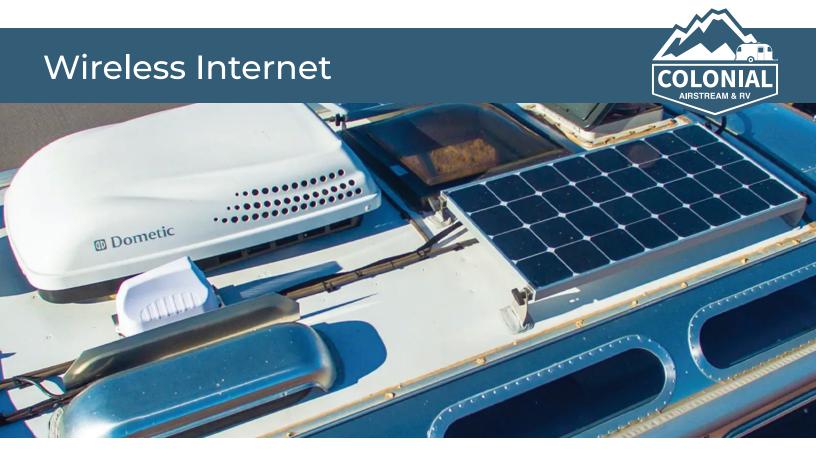

# Wireless Internet

## Connect 2.0 4G2 (4G LTE + WiFi Extender)

The Winegard Connect 2.0 4G2 links to nationwide 4G LTE for reliable, uninterrupted, in-motion and stationary coverage while traveling. Keep mobile devices, smart TVs/speakers, gaming systems, and computers connected to 4G/WiFi with a reliable connection, faster speeds, and expanded coverage.