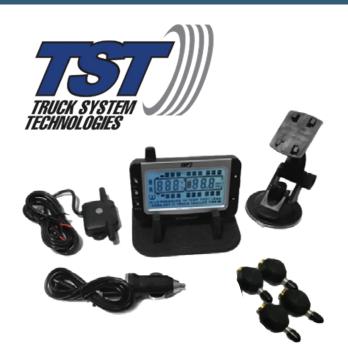

## **TST Tire Pressure Monitor System**

TST Tire Pressure Monitor System will notify you of gradual pressure loss, sudden tire temperature increases, or rapid deflation in the tires. Provides real time pressure readings.

- Easy installation
- Accurate pressure readings
- Real time display of tire pressure & temperatures
- Includes 4 Sensors

**Standard Sensors** 

**Flow-Thru Sensors** 

Installed Cost: **\$575** 

Installed Cost: \$575