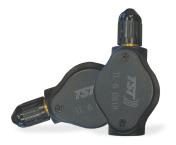

- Easy installation
- Accurate pressure readings
- Real time display of tire pressure & temperatures
- Includes 4 Sensors

**Standard Sensors** 

**Flow-Thru Sensors** 

Installed Cost: **\$575** 

Installed Cost: \$575