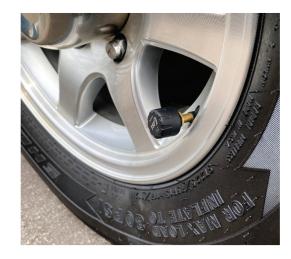

- Easy installation
- Accurate pressure readings
- Real time display of tire pressure & temperatures
- Includes 4 Sensors

**Standard Sensors** 

**Flow-Thru Sensors** 

Installed Cost: **\$575** 

Installed Cost: \$575