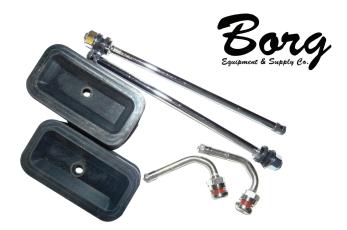

## **Borg Dually Rear Wheel Valve Stems**

Borg Dually Rear Wheel Valve Stems are designed to make tire pressure checks and inflation easy. Extends the length of the inner dual valve to reach the outer dual and the outer stem is curved making it easy to add air and check pressure.