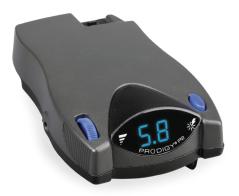

## Prodigy P2 electric brake controller

- Hard-Wired Design
- Works for up to 4 braking axles
- Reverse battery protection
- Quick and easy disconnect feature

#### Installed Cost: **\$400**

Installed Cost: **\$510** 