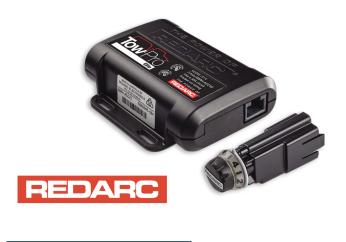

### **REDARC Tow-Pro Elite V2**

The Tow-Pro Elite V2 is an electric brake controller designed to suit most common trailer braking applications whilst requiring minimal dash space and is simple to operate.

- Easy to operate
- Dash mounted control knob
- Proportional or User Controlled trailer braking modes
- Active Calibration monitors the direction of travel