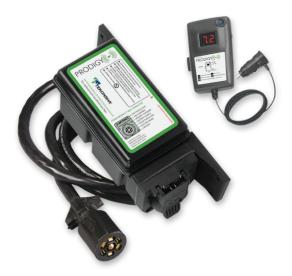

## Prodigy RF electric brake controller

- Wireless Design
- Works for up to 4 braking axles
- Plugs into standard 12-volt power adapter
- Utilizes standard blade style 7-Way connector

Installed Cost: \$675