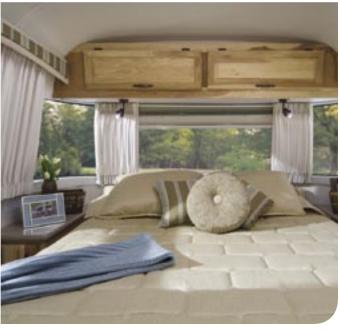

### Classic Slide-out **FEATURES**

Full kitchen, bedroom doors, spacious living area and vista-view windows for a residential feel.

> Sliding/folding doors create a separate dressing room.

Sirius Satellite radio, audio/video with exterior speakers and solar panel upgrades available.

### 2007 Classic Limited Slide-out

The Classic Limited travel trailer embodies the spirit of great comfort and mobility that are Airstream's hallmarks. The Classic Slide-out confirms it.

This Classic Limited earns every bit of its name: top-of-the line finishing, generous proportions, a residential outlook and private sleeping quarters. Entertain in style, eat in comfort and relax in peace. Making a great trailer even better, the 30 and 34 Slide-outs feature full dinette areas that add valuable floor space, and ingeniously retracts for travel. No other travel trailer comes close to creating this luxurious residential environment . . . Airstream Classic Limited Slide-out trailers will make you feel right at home - which, of course, you are!