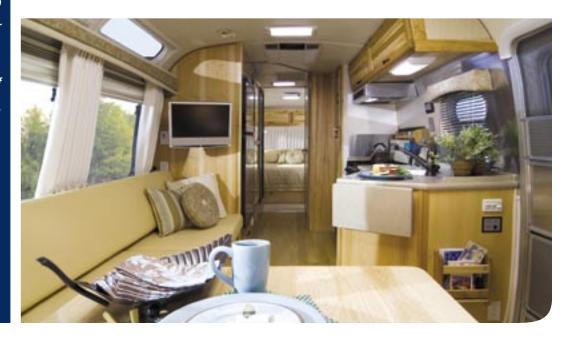

### Classic Slide-out **FEATURES**

Full kitchen, bedroom doors, spacious living area and vista-view windows for a residential feel.

> Sliding/folding doors create a separate dressing room.

Sirius Satellite radio, audio/video with exterior speakers and solar panel upgrades available.

Corian counters and a choice of interior décors: Crystal Creek, Chiffon, Cocoa or Jade.

### Mobile living at its best.

The Classic Limited Slide-out fully stands up to its reputation as the ultimate travel trailer. Within its generous proportions there is a complete residential-style galley, a full bathroom, a living room and comfortable sleeping accomodations for up to 5 people. The slide-outs provide even more space where you need it (interior size of slide-out: 22"D x 76-1/2"L x 64"H).