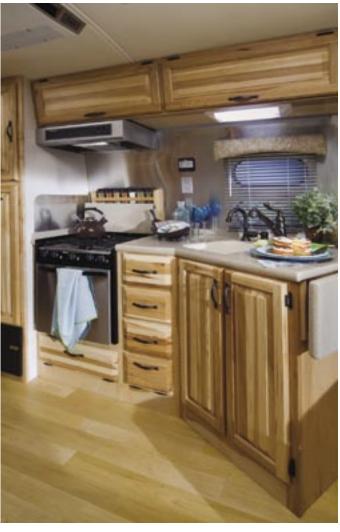

### Mobile living at its best.

The Classic Limited Slide-out fully stands up to its reputation as the ultimate travel trailer. Within its generous proportions there is a complete residential-style galley, a full bathroom, a living room and comfortable sleeping accomodations for up to 5 people. The slide-outs provide even more space where you need it (interior size of slide-out: 22"D x 76-1/2"L x 64"H).

On the outside, smartly placed hookups, storage, easy-to-use awnings, and our exclusive entry step design are just some of the many examples of how Airstream's years of engineering experience benefit our customers.