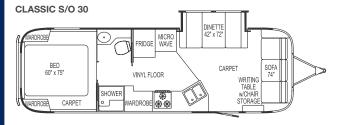

## Specifications and Floorplans

#### **CLASSIC LIMITED SLIDE-OUT TRAVEL TRAILERS**

| Classic Limited Slide-out                    | <b>30</b> s/o | <b>34</b> S/O |
|----------------------------------------------|---------------|---------------|
| Exterior length                              | 31'           | 34'10"        |
| Width exterior                               | 8'5-1/2"      | 8'5-1/2"      |
| Width interior                               | 8'1"          | 8'1"          |
| Height exterior with A/C                     | 9'7-1/2"      | 9'7-1/2"      |
| Height interior with A/C                     | 6'5"          | 6'5"          |
| Hitch ball height                            | 19-3/4"       | 19-3/4"       |
| Hitch weight - no options or variable weight | 1,050 lbs     | 1,250 lbs     |
| UBW                                          | 7,940 lbs     | 8,247 lbs     |
| NCC without options, fluids or cargo         | 2,360 lbs     | 3,253 lbs     |
| GVWR                                         | 10,300 lbs    | 11,500 lbs    |
| Water tank with drain valve                  | 54 gal        | 54 gal        |
| Black water tank                             | 39 gal        | 39 gal        |
| Gray water tank                              | 37 gal        | 37 gal        |
| Water heater with electronic ignition        | 6 gal         | 6 gal         |
| A/C with heat strip                          | 13,500 BTU    | 13,500 BTU    |
| Furnace with electric ignition               | 34,000 BTU    | 34,000 BTU    |
| LPG (lbs)                                    | 30 (2)        | 30 (2)        |
| Deep cycle group                             | 2             | 2             |
| Sleeping capacity                            | 5             | 5             |

### Mobile living at its best.

The Classic Limited Slide-out fully stands up to its reputation as the ultimate travel trailer. Within its generous proportions there is a complete residential-style galley, a full bathroom, a living room and comfortable sleeping accomodations for up to 5 people. The slide-outs provide even more space where you need it (interior size of slide-out: 22"D x 76-1/2"L x 64"H).