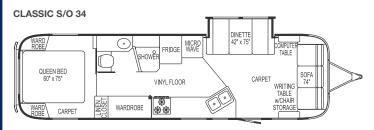

## Specifications and Floorplans

#### **CLASSIC LIMITED SLIDE-OUT TRAVEL TRAILERS**

| Classic Limited Slide-out                    | <b>30</b> s/o | <b>34</b> S/O |
|----------------------------------------------|---------------|---------------|
| Exterior length                              | 31'           | 34'10"        |
| Width exterior                               | 8'5-1/2"      | 8'5-1/2"      |
| Width interior                               | 8'1"          | 8'1"          |
| Height exterior with A/C                     | 9'7-1/2"      | 9'7-1/2"      |
| Height interior with A/C                     | 6'5"          | 6'5"          |
| Hitch ball height                            | 19-3/4"       | 19-3/4"       |
| Hitch weight - no options or variable weight | 1,050 lbs     | 1,250 lbs     |
| UBW                                          | 7,940 lbs     | 8,247 lbs     |
| NCC without options, fluids or cargo         | 2,360 lbs     | 3,253 lbs     |
| GVWR                                         | 10,300 lbs    | 11,500 lbs    |
| Water tank with drain valve                  | 54 gal        | 54 gal        |
| Black water tank                             | 39 gal        | 39 gal        |
| Gray water tank                              | 37 gal        | 37 gal        |
| Water heater with electronic ignition        | 6 gal         | 6 gal         |
| A/C with heat strip                          | 13,500 BTU    | 13,500 BTU    |
| Furnace with electric ignition               | 34,000 BTU    | 34,000 BTU    |
| LPG (lbs)                                    | 30 (2)        | 30 (2)        |
| Deep cycle group                             | 2             | 2             |
| Sleeping capacity                            | 5             | 5             |

### Mobile living at its best.

The Classic Limited Slide-out fully stands up to its reputation as the ultimate travel trailer. Within its generous proportions there is a complete residential-style galley, a full bathroom, a living room and comfortable sleeping accomodations for up to 5 people. The slide-outs provide even more space where you need it (interior size of slide-out: 22"D x 76-1/2"L x 64"H).