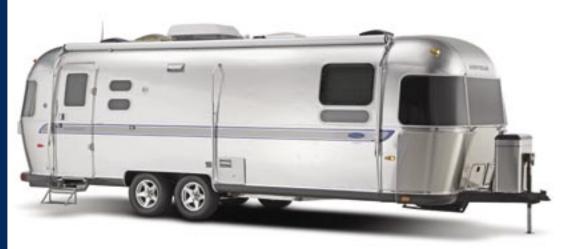

### 2007 Classic Limited Slide-out

The Classic Limited travel trailer embodies the spirit of great comfort and mobility that are Airstream's hallmarks. The Classic Slide-out confirms it.

This Classic Limited earns every bit of its name: top-of-the line finishing, generous proportions, a residential outlook and private sleeping quarters. Entertain in style, eat in comfort and relax in peace. Making a great trailer even better, the 30 and 34 Slide-outs feature full dinette areas that add valuable floor space, and ingeniously retracts for travel. No other travel trailer comes close to creating this luxurious residential environment . . . Airstream Classic Limited Slide-out trailers will make you feel right at home - which, of course, you are!

On the outside, smartly placed hookups, storage, easy-to-use awnings, and our exclusive entry step design are just some of the many examples of how Airstream's years of engineering experience benefit our customers.