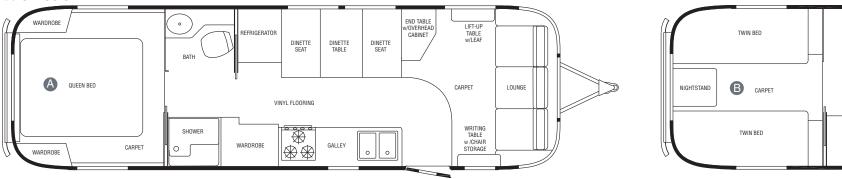

### 31 DINETTE CLASSIC LIMITED

The 31 Dinette Classic Limited offers three floorplan options:

- A queen size bed with two wardrobes
- B Free standing dinette
- Two twin size beds with nightstand and trunk storage