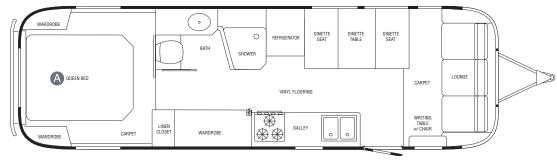

## 27 FB CLASSIC LIMITED

The 27 FB Classic Limited offers two bedroom floorplan options:

- A queen size bed with two nightstands
- B Two twin size beds with nightstand and trunk storage