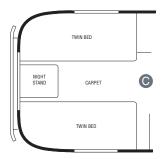

### 30 CLASSIC LIMITED

The 30 Classic Limited offers two bedroom floorplan options:

- A Queen size bed with two wardrobes
- B Two twin size beds with nightstand and trunk storage