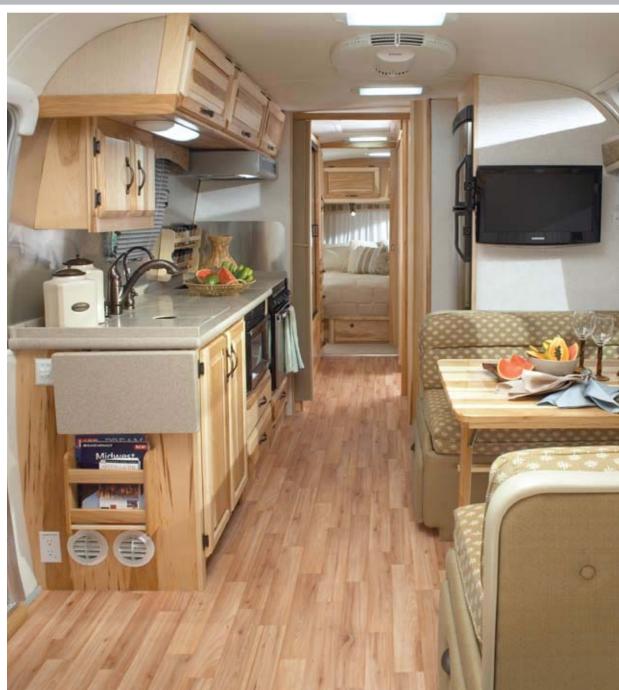

line offers elegant floorplans with outstanding storage capacity,
residential-style galleys, spacious living areas and private sleeping
quarters. Inside you'll find generously appointed interiors with real hickory
hardwood cabinetry, Corian® countertops, Moen® fixtures, plush furnishings,

Front to Back View of Dining Area in Cocoa Interior of 30 Classic Limited

30 Classic Limited with Ultraleather Option in Cocoa

cable and/or satellite TV and so much more. The Airstream Classic Limited is classic Airstream – the perfect expression of our commitment to design, innovation and quality. So go ahead and leave home without leaving behind the comforts of home. No corners have been cut and nothing spared in creating a living space that lets you entertain in style, dine in comfort and relax in peace. No other travel trailer comes close to creating this luxurious residential environment. To that we added exterior storage, smartly placed hookups and easy-out awnings that expand living area even further to the great outdoors. So no matter where you pursue your next adventure, Airstream Classic Limited travel trailers make you feel right at home – which, of course, you are.