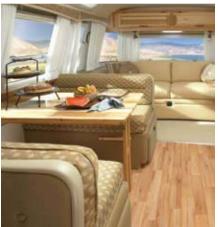

Front to Back View of Dining Area in Cocoa Interior of 30 Classic Limited

30 Classic Limited with Ultraleather Option in Cocoa

cable and/or satellite TV and so much more. The Airstream Classic Limited is classic Airstream – the perfect expression of our commitment to design, innovation and quality. So go ahead and leave home without leaving behind the comforts of home. No corners have been cut and nothing spared in creating a living space that lets you entertain in style, dine in comfort and relax in peace. No other travel trailer comes close to creating this luxurious residential environment. To that we added exterior storage, smartly placed hookups and easy-out awnings that expand living area even further to the great outdoors. So no matter where you pursue your next adventure, Airstream Classic Limited travel trailers make you feel right at home – which, of course, you are.