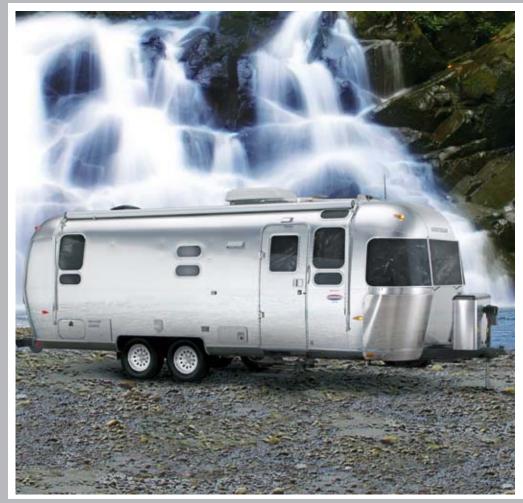

#### CLASSIC LIMITED TRAVEL TRAILERS: 3 FLOORPLANS, 27, 30 AND 31

Forget what you thought or imagined luxury, comfort, and practicality could be in a travel trailer. Designed for long-term or full-time use, the Airstream Classic Limited takes it a step farther with traditional styling that never forces you to compromise. The flagship of the travel trailer fleet, the Classic Limited

line offers elegant floorplans with outstanding storage capacity,
residential-style galleys, spacious living areas and private sleeping
quarters. Inside you'll find generously appointed interiors with real hickory
hardwood cabinetry, Corian® countertops, Moen® fixtures, plush furnishings,

Front to Back View of Dining Area in Cocoa Interior of 30 Classic Limited

30 Classic Limited with Ultraleather Option in Cocoa

cable and/or satellite TV and so much more. The Airstream Classic Limited is classic Airstream – the perfect expression of our commitment to design, innovation and quality. So go ahead and leave home without leaving behind the comforts of home. No corners have been cut and nothing spared in creating a living space that lets you entertain in style, dine in comfort and relax in peace. No other travel trailer comes close to creating this luxurious residential environment. To that we added exterior storage, smartly placed hookups and easy-out awnings that expand living area even further to the great outdoors. So no matter where you pursue your next adventure, Airstream Classic Limited travel trailers make you feel right at home – which, of course, you are.