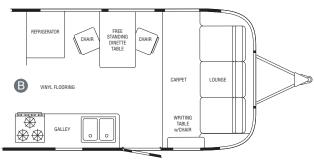

### 31 DINETTE CLASSIC LIMITED

The 31 Dinette Classic Limited offers three floorplan options:

- A queen size bed with two wardrobes
- B Free standing dinette
- Two twin size beds with nightstand and trunk storage