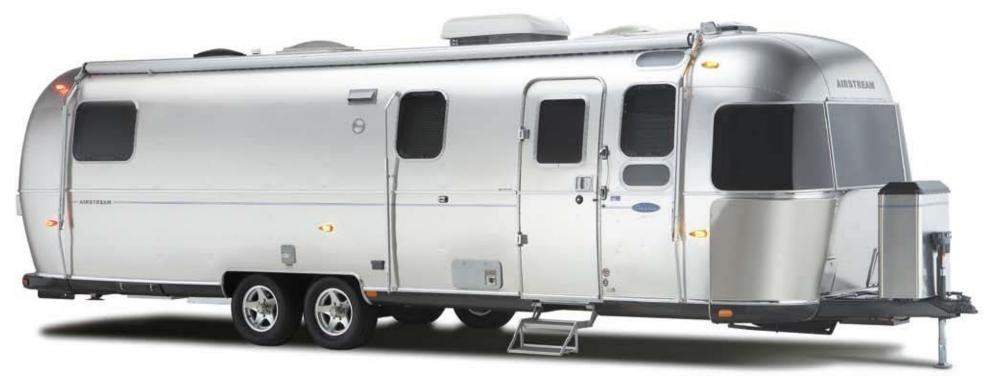

30 CLASSIC LIMITED

#### CLASSIC LIMITED TRAVEL TRAILERS: 3 FLOORPLANS, 27, 30 AND 31

Forget what you thought or imagined luxury, comfort, and practicality could be in a travel trailer. Designed for long-term or full-time use, the Airstream Classic Limited takes it a step farther with traditional styling that never forces you to compromise. The flagship of the travel trailer fleet, the Classic Limited

line offers elegant floorplans with outstanding storage capacity,
residential-style galleys, spacious living areas and private sleeping
quarters. Inside you'll find generously appointed interiors with real hickory
hardwood cabinetry, Corian® countertops, Moen® fixtures, plush furnishings,

Front to Back View of Dining Area in Cocoa Interior of 30 Classic Limited

30 Classic Limited with Ultraleather Option in Cocoa

cable and/or satellite TV and so much more. The Airstream Classic Limited is classic Airstream – the perfect expression of our commitment to design, innovation and quality. So go ahead and leave home without leaving behind the comforts of home. No corners have been cut and nothing spared in creating a living space that lets you entertain in style, dine in comfort and relax in peace. No other travel trailer comes close to creating this luxurious residential environment. To that we added exterior storage, smartly placed hookups and easy-out awnings that expand living area even further to the great outdoors. So no matter where you pursue your next adventure, Airstream Classic Limited travel trailers make you feel right at home – which, of course, you are.