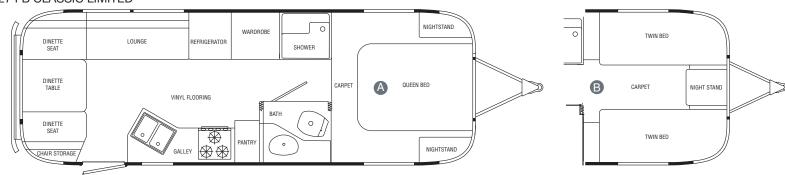

### 30 CLASSIC LIMITED

The 30 Classic Limited offers two bedroom floorplan options:

- A Queen size bed with two wardrobes
- B Two twin size beds with nightstand and trunk storage