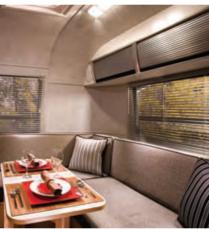

▲ 17' Sport bathroom sink

▲ 17' Sport front lounge in Sharks fin interior

When you're towing an Airstream Sport, getting there seems almost effortless. Its ultralight weight allows it to be towed efficiently by most smaller and midsize sport utility vehicles, or even the family car, with outstanding fuel efficiency.