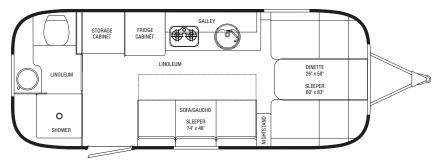

tch Weight w/o Options 300 370 TBD or Variable Weight UBW (Unit Base Weight) 2.800 3.345 TBD NCC (Net Carrying Capacity) 700 1.155 TBD w/o Options Fluids or Cargo GVWR (Gross Vehicle Weight Rating) (U.S.) 4,500 TBD 3,500 Water Tank w/Drain Valve 20 20 20 Blackwater Tank (gal) 18 18 18 24 Graywater Tank (gal) Water Heater (gal) w/Electronic Ignition 6 OPT OPT OPT 13,500 BTU A/C w/Heat Pump Furnace w/Electric Ignition (BTU) 12,000 12,000 12,000 LPG (lbs) (2-20# Steel Tanks) 40 40 40 Deep Cycle Group Sleeping Capacity

#### **DECORS**

CINNABAR MOCHABLUE OATMEAL

### **SPORT FLOORPLANS**

### 17' SPORT TRAILER



Please visit

www.airstream.com

to see a full set of

model specifications,

floorplans, features

find your nearest Airstream dealer.

and options, and to

#### 22' SPORT TRAILER



## 22' FB SPORT TRAILER