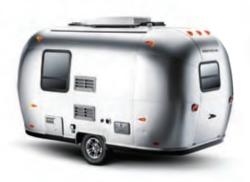

17' SPORT TRAILER

# SPORT TRAILERS: 3 FLOORPLANS, 17' AND 22'

Lightweight and nimble, the Airstream Sport line sets a new standard for ease of use – perfect for those who want to just hitch-up and go. Airstream Sport travel trailers are true premium compact trailers that let you live large. Smart floorplans maximize space and minimize waste in two easy-to-handle

lengths. Spacious and airy with its own lights, water, shower and fuel for cooking – plus more creature comforts than some trailers twice their size have – the Airstream Sport offers the best travel trailer investment available.