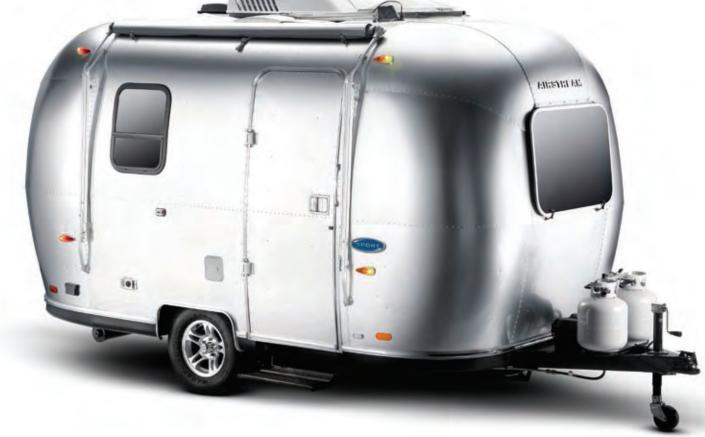

17' SPORT TRAILER

# SPORT TRAILERS: 3 FLOORPLANS, 17' AND 22'

Lightweight and nimble, the Airstream Sport line sets a new standard for ease of use – perfect for those who want to just hitch-up and go. Airstream Sport travel trailers are true premium compact trailers that let you live large. Smart floorplans maximize space and minimize waste in two easy-to-handle

lengths. Spacious and airy with its own lights, water, shower and fuel for cooking – plus more creature comforts than some trailers twice their size have – the Airstream Sport offers the best travel trailer investment available.