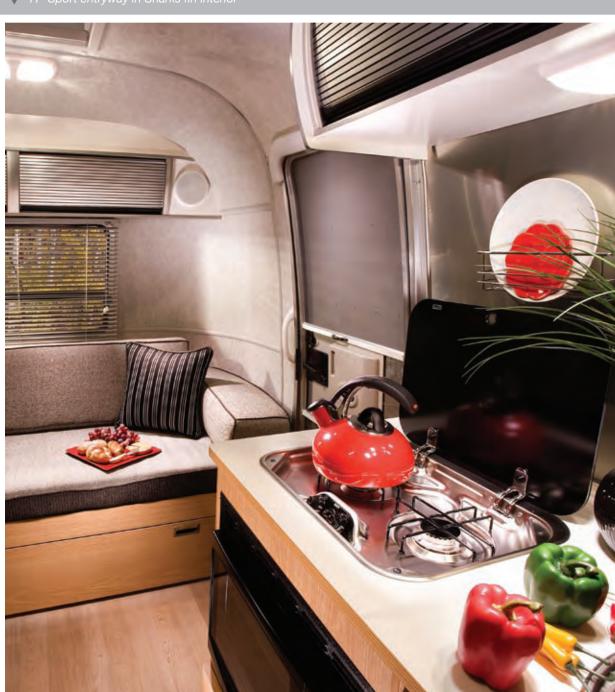

▲ 17' Sport bathroom sink

▲ 17' Sport front lounge in Sharks fin interior

When you're towing an Airstream Sport, getting there seems almost effortless. Its ultralight weight allows it to be towed efficiently by most smaller and midsize sport utility vehicles, or even the family car, with outstanding fuel efficiency.