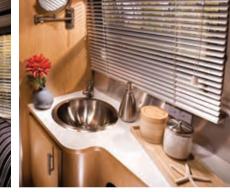

▲ 17' Sport bathroom sink

▲ 17' Sport front lounge in Sharks fin interior

When you're towing an Airstream Sport, getting there seems almost effortless. Its ultralight weight allows it to be towed efficiently by most smaller and midsize sport utility vehicles, or even the family car, with outstanding fuel efficiency.